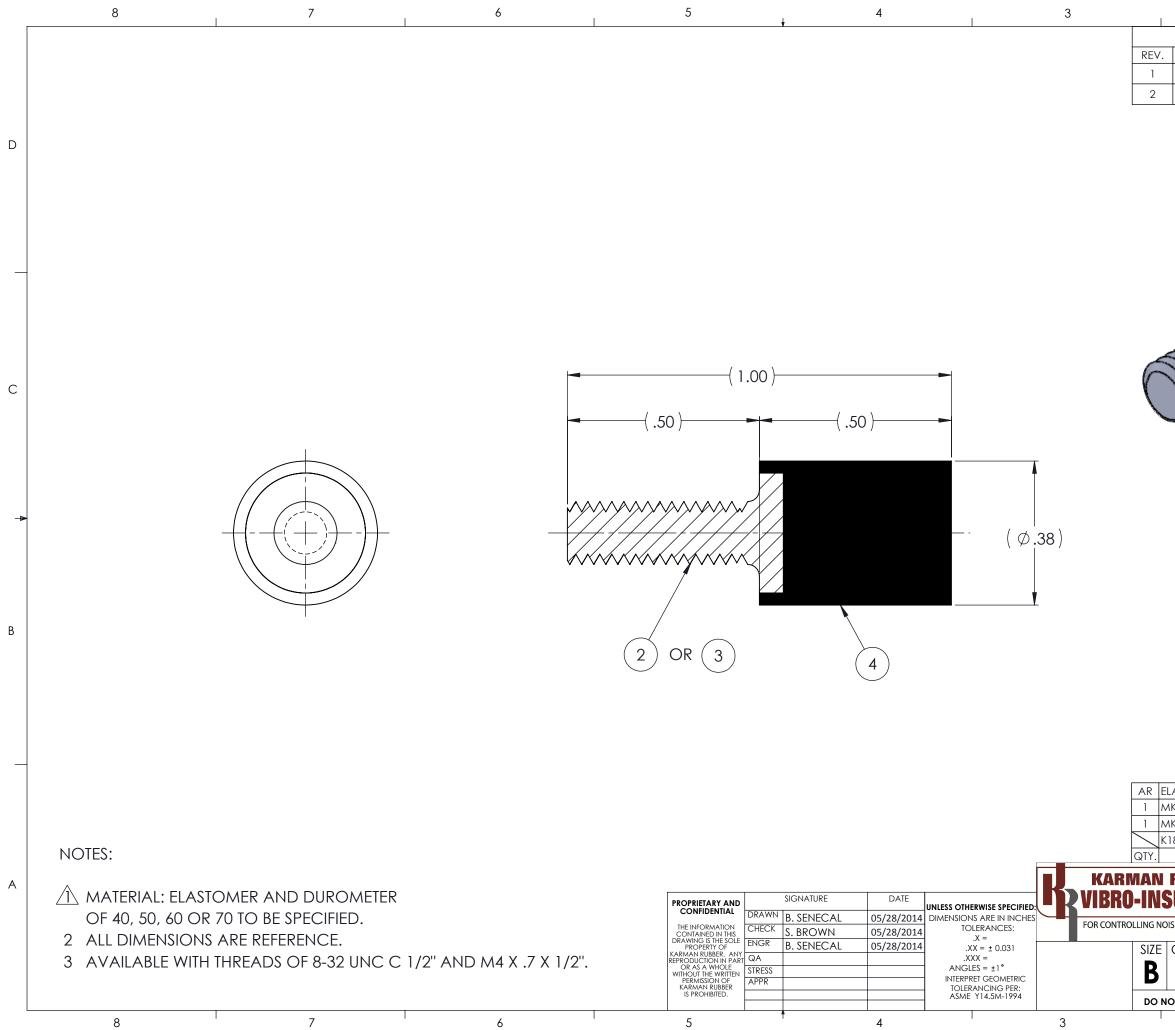

|                                         | 2                                      |                 | 1     | 1          |              |          |
|-----------------------------------------|----------------------------------------|-----------------|-------|------------|--------------|----------|
|                                         |                                        | REVIS           | IONS  |            |              |          |
| <i>'</i> .                              | DESCR                                  | RIPTION         |       | DATE       | APPROVED     |          |
|                                         | INITIAL RELEASE                        | E OF DRAWIN     | ١G    | 5/28/2014  | BS           |          |
|                                         | ADD ITEM 3                             | AND NOTE 3.     |       | 8/15/2014  | BS           | _        |
|                                         |                                        |                 |       |            |              | _        |
|                                         |                                        |                 |       |            |              |          |
|                                         |                                        |                 |       |            |              | D        |
|                                         |                                        |                 |       | -          |              |          |
|                                         |                                        |                 |       |            |              |          |
|                                         |                                        |                 |       |            |              |          |
|                                         |                                        |                 |       |            |              |          |
|                                         |                                        |                 |       |            |              |          |
|                                         |                                        |                 |       |            |              |          |
|                                         |                                        |                 |       |            |              | -        |
|                                         |                                        |                 |       |            |              |          |
|                                         | -                                      | (M)             |       |            |              |          |
|                                         | ~~~~~~~~~~~~~~~~~~~~~~~~~~~~~~~~~~~~~~ |                 |       |            |              |          |
| _                                       | ~~~~~~~~~~~~~~~~~~~~~~~~~~~~~~~~~~~~~~ | W .             |       |            |              |          |
| -                                       | MIMU                                   |                 |       |            |              |          |
|                                         | ))))))))))))))))))))))))))))))))))))   |                 |       |            |              | С        |
|                                         | ))                                     |                 |       |            |              |          |
| No.                                     | J.                                     |                 |       |            |              |          |
|                                         |                                        |                 |       |            |              |          |
|                                         |                                        |                 |       |            |              |          |
|                                         |                                        |                 |       |            |              |          |
|                                         |                                        |                 |       |            |              |          |
|                                         |                                        |                 |       |            |              | -        |
|                                         |                                        |                 |       |            |              |          |
|                                         |                                        |                 |       |            |              |          |
|                                         |                                        |                 |       |            |              |          |
|                                         |                                        |                 |       |            |              |          |
|                                         |                                        |                 |       |            |              |          |
|                                         |                                        |                 |       |            |              | В        |
|                                         |                                        |                 |       |            |              |          |
|                                         |                                        |                 |       |            |              |          |
|                                         |                                        |                 |       |            |              |          |
|                                         |                                        |                 |       |            |              |          |
|                                         |                                        |                 |       |            |              |          |
|                                         |                                        |                 |       |            |              |          |
|                                         |                                        |                 |       |            |              | $\vdash$ |
| FI                                      | ASTOMER                                | K180-4          |       | /.         | 4            |          |
| _                                       | K800-M4                                | MK800-M4        | 1     |            | 3            |          |
|                                         | K800                                   | MK800           |       |            | 2            |          |
| К1                                      | 80                                     | K180            |       |            | 1            |          |
|                                         | DESCRIPTION                            | PART N          | UMBER | MATERIAL   | OR NOTES     | М        |
|                                         | RUBBER                                 | <sup>tle:</sup> | K180  | SERIES     |              | A        |
| S                                       | ULATORS                                |                 |       |            |              |          |
| VIDRO-INSULATOR                         |                                        |                 |       |            |              |          |
| NOISE, SHOCK & VIBRATION WWW.KARMAN.COM |                                        |                 |       |            |              |          |
| =                                       | CAGE CODE D                            | WG. NO.         |       |            | REV          |          |
|                                         |                                        |                 | K18   | 0          | 2            |          |
|                                         |                                        | CALE: 4:1       | 1     | T: .10 OZ. | SHEET 1 OF 1 | -        |
|                                         |                                        | UNLL. 4.1       |       |            |              |          |
|                                         | 2                                      |                 |       | 1          |              |          |